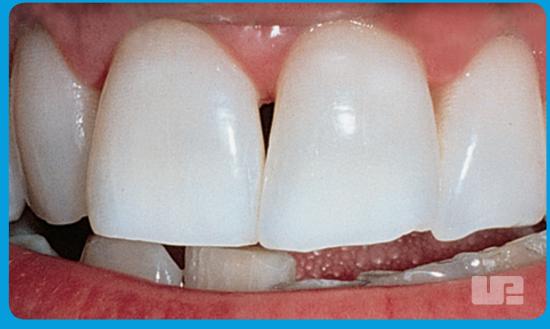

# **Before**

After

Images Courtesy of Dr. Robert Nixon

Take Home, Custom Tray Whitening