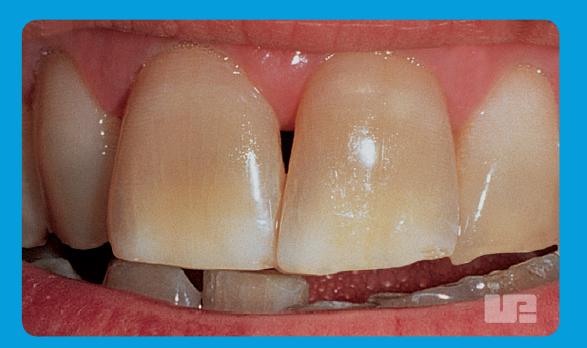

# **Before**

After

Images Courtesy of Dr. Robert Nixon

Take Home, Custom Tray Whitening